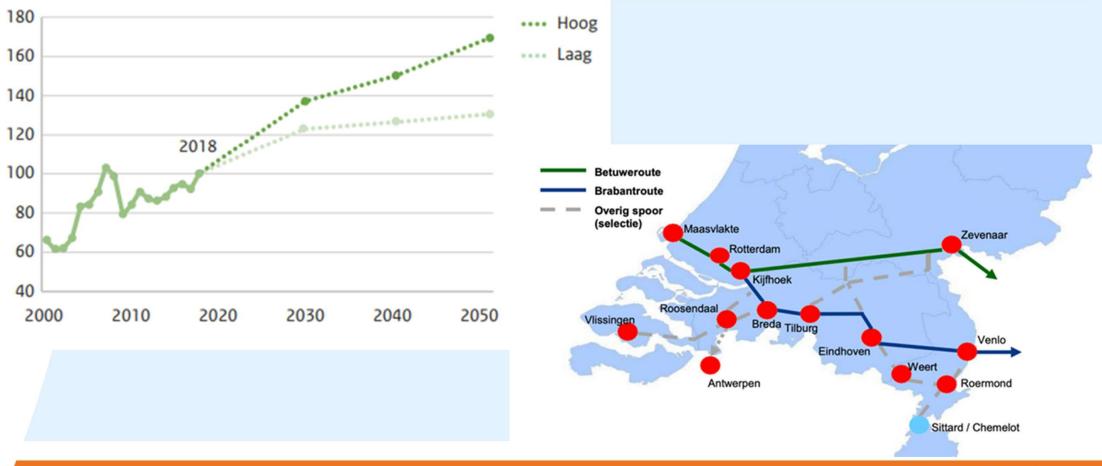

Inventarisation

Railway network

Train terminals

Ownership ratio

Capacity

Goverment impact

#### **Current situation: Market Potentials**

## **Desired situation**

 Using +FIRRST system and its terminals, increasing 30% freight transportation