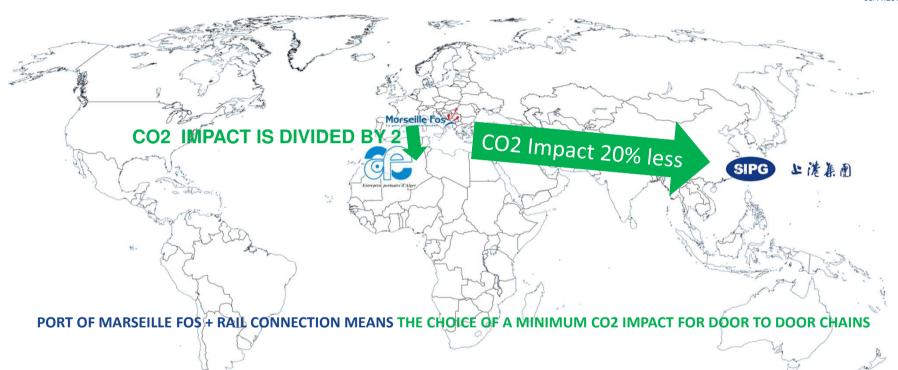

> FERRMED Conference 06/11/2019

7 CHALLENGES

TO BUILD THE PORT OF THE FUTURE

EXCELLENCE IN LOGISTICS
FERRMED Conference
06/11/2019

- → A greenhouse gas ecocalculator door-to-door :
- -to connect Asia and Europe gain of 4 days of sea regarding the North range
- -least greenhouse gas emitter route : Marseille Fos + train = green

#### The port of Marseille Fos

The green path to your markets vs North european ports

PORT OF MARSEILLE FOS AND MED-RHONE-SAONE AXIS : THE DIGITAL REVOLUTION FOR EXCELLENCE IN LOGISTICS

> FERRMED Conference 06/11/2019