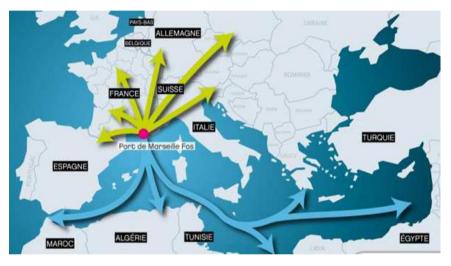

The main maritime alliances call the port of Marseille Fos:

8360 calls / 160 countries / 500 ports / 44 shipping companies

A strategic location in the Mediterranean

#### **Port of Marseille Fos**

PORT OF MARSEILLE FOS AND MED-RHONE-SAONE AXIS: THE DIGITAL REVOLUTION FOR **EXCELLENCE IN LOGISTICS** FERRMED Conference

06/11/2019

An engine of growth for European ports: 81 M tons in 2018