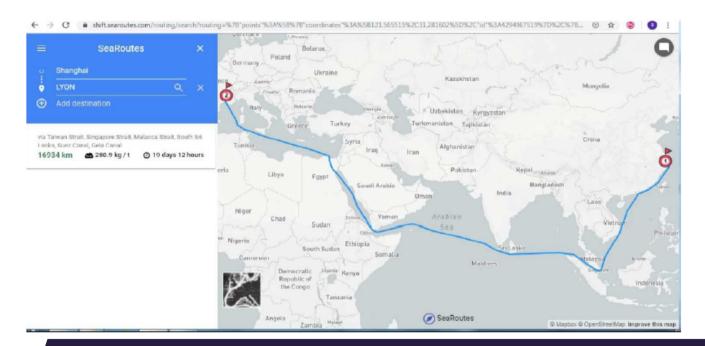

> FERRMED Conference 06/11/2019

7 CHALLENGES

TO BUILD THE PORT OF THE FUTURE

EXCELLENCE IN LOGISTICS
FERRMED Conference
06/11/2019

- → A greenhouse gas ecocalculator door-to-door :
- -to connect Asia and Europe gain of 4 days of sea regarding the North range
- -least greenhouse gas emitter route : Marseille Fos + train = green

#### The port of Marseille Fos

The green path to your markets vs North european ports

PORT OF MARSEILLE FOS AND MED-RHONE-SAONE AXIS : THE DIGITAL REVOLUTION FOR EXCELLENCE IN LOGISTICS

> FERRMED Conference 06/11/2019