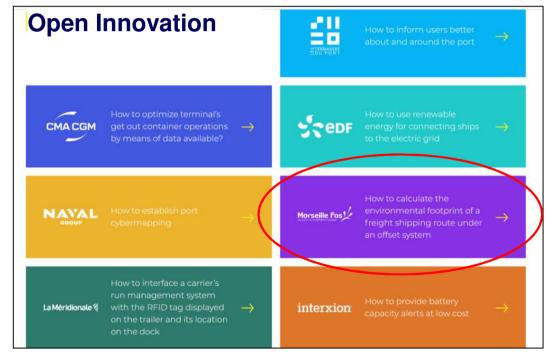

#### **Projects labelling**

PORT OF MARSEILLE FOS AND MED-RHONE-SAONE AXIS: THE DIGITAL REVOLUTION FOR EXCELLENCE IN LOGISTICS

FERRMED Conference 06/11/2019

6 Topics 11 Labeled projects