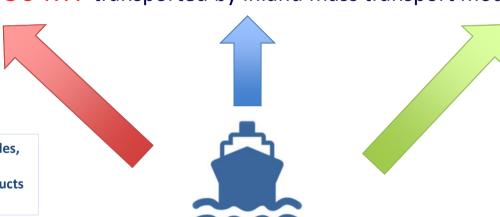

#### Marseille Fos: a multimodal Network

A growing low-carbon massification

83%

PORT OF MARSEILLE FOS AND MED-RHONE SAONE AXIS : THE DIGITAL REVOLUTION FOR EXCELLENCE IN LOGISTICS

> FERRMED Conference 06/11/2019

6%

+ 36 MT transported by inland mass transport modes

Containerized goods, Vehicles, Raw materials, Cereals Petroleum & Chemical products Steel products...