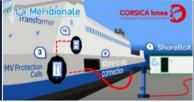

### MeRS Project : Blockchain for international flow across Mediterranean-Rhône-Saône axis

PORT OF MARSEILLE FOS AND MED-RHONE-SAONE AXIS : THE DIGITAL REVOLUTION FOR EXCELLENCE IN LOGISTICS

FERRMED Conference

- Objective : to strengthen the logistics chain of the axis to increase the competitiveness of its ports

- Pilot implemented in 2019 by 3 specialists and supported by public bodies; with shippers and transport operators

#### → Test :

- the securitisation and tracing of the digital logistic chain

- the operational performance and fluidity in intermodal door-to-door situation
- And now: presentation to the economic stake holders of port hinterland to generalize the solution