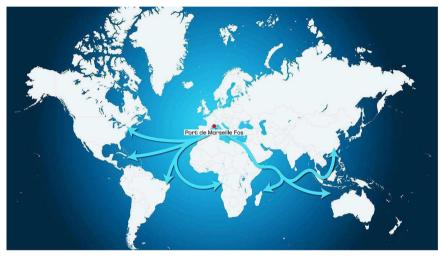

The main maritime alliances call the port of Marseille Fos:

8360 calls / 160 countries / 500 ports / 44 shipping companies

A strategic location in the Mediterranean

#### **Port of Marseille Fos**

PORT OF MARSEILLE FOS AND MED-RHONE-SAONE AXIS: THE DIGITAL REVOLUTION FOR **EXCELLENCE IN LOGISTICS** FERRMED Conference

06/11/2019

An engine of growth for European ports: 81 M tons in 2018