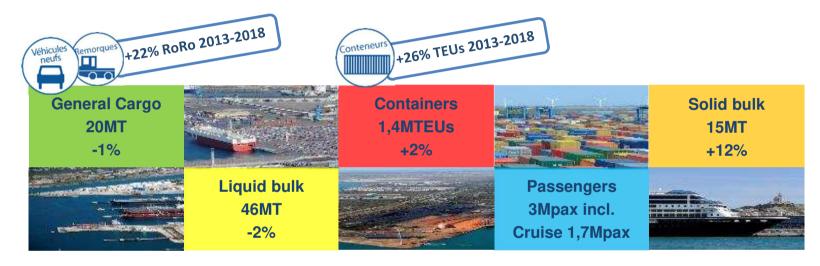

#### **Port of Marseille Fos**

PORT OF MARSEILLE FOS AND MED-RHONE-SAONE AXIS: THE DIGITAL REVOLUTION FOR **EXCELLENCE IN LOGISTICS** FERRMED Conference

06/11/2019

An engine of growth for European ports: 81 M tons in 2018

6%

+ 36 MT transported by inland mass transport modes

Containerized goods, Vehicles, Raw materials, Cereals Petroleum & Chemical products Steel products...