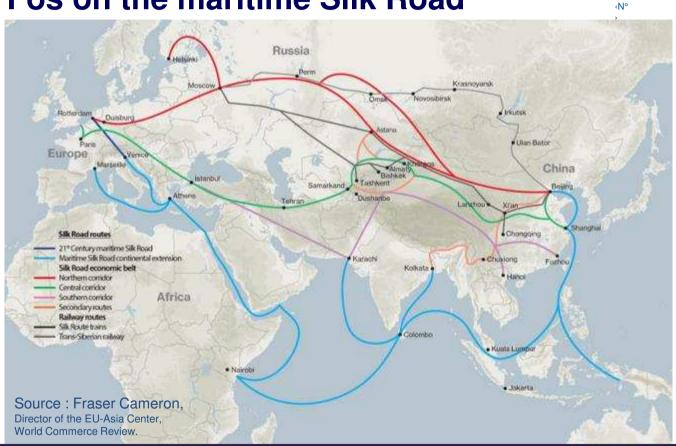

#### Port of Marseille Fos on the maritime Silk Road

**Belt and Road Initiative** 