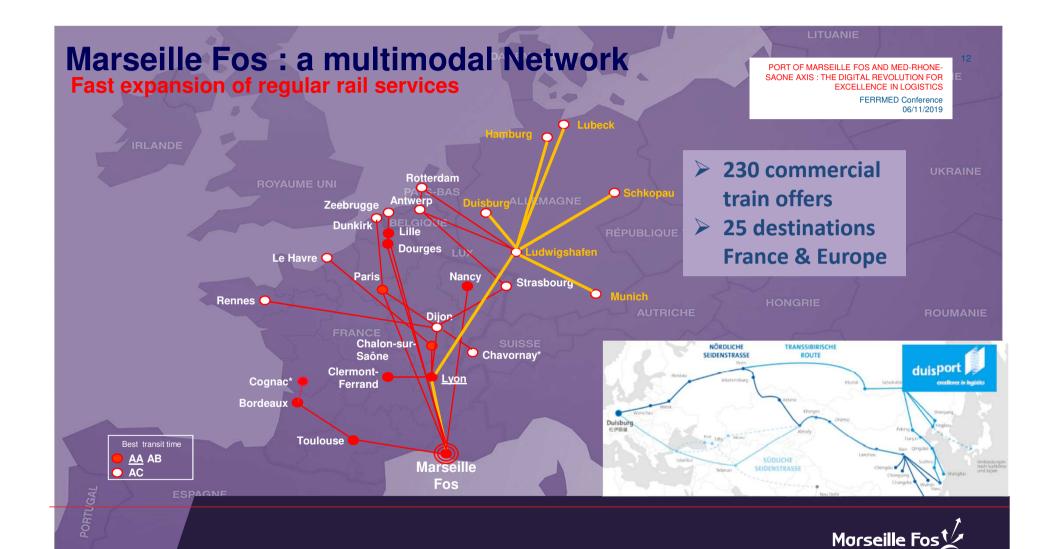

#### Marseille Fos: a multimodal Network

A growing low-carbon massification

83%

PORT OF MARSEILLE FOS AND MED-RHONE SAONE AXIS : THE DIGITAL REVOLUTION FOR EXCELLENCE IN LOGISTICS

> FERRMED Conference 06/11/2019

6%

+ 36 MT transported by inland mass transport modes

Containerized goods, Vehicles, Raw materials, Cereals Petroleum & Chemical products Steel products...